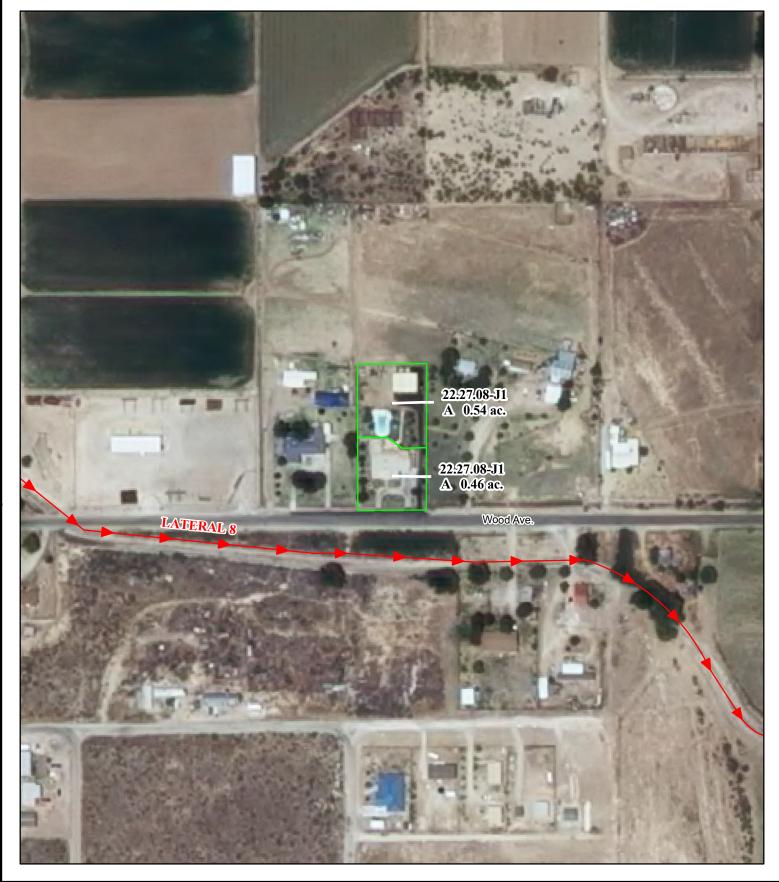

#### f. Location and Amount of Irrigated Acreage:

Section 08, Township 22S, Range 27E, N.M.P.M.

Pt. SW<sup>1</sup>/<sub>4</sub> 1.00 acres

Total: 1.00 acres

As shown on the attached revised Hydrographic Survey Map for Subfile No. 22.27.08-J1, and the CID Section Hydrographic Survey Map Sheet No. 26 (1999-2011), included in Part F of this Appendix, representing the Court record as of the date of the filing of this Decree.

#### **Tract Boundaries**

Surface Water Only

Supplemental Groundwater Reservoir / Pond

No Right

2009 Digital Orthophotography Grid Interval = 1000 Scale 1 " = 200 ' 1:2,400